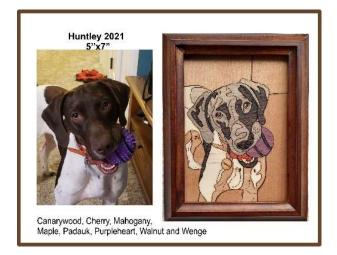

### Inlaid-wood laser artwork (special-order items)

22"x8" size

8"x10" size

5"x7" size

5"x7" size