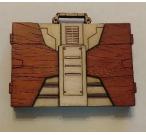

#### Other unclassified and special-order items

4"x6" two sided ornament (11-woods)

Ball maze puzzle

Gifts for retirees

Buffalo mountain keychains

Two-wood magnet of Julie Anne's minibus

Briefcase ornament

Plant stakes