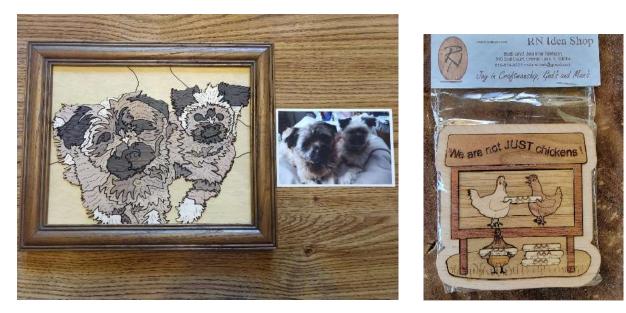

#### Other unclassified and special-order items

4"x6" two sided ornament (11-woods)

Ball maze puzzle

Gifts for retirees

Buffalo mountain keychains

Two-wood magnet of Julie Anne's minibus

Briefcase ornament

Plant stakes