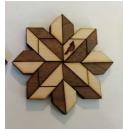

### Inlaid-wood laser artwork (special-order items)

22"x8" size

8"x10" size

5"x7" size

5"x7" size