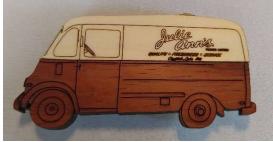

#### Other unclassified and special-order items

4"x6" two sided ornament (11-woods)

Ball maze puzzle

Gifts for retirees

Buffalo mountain keychains

Two-wood magnet of Julie Anne's minibus

Briefcase ornament

Plant stakes