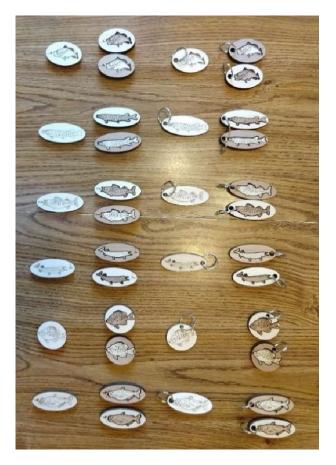

\_TLIa010i

\_\_\_\_TLIa011i

Magnets and keychain options for a fishing show client showing both etched and inlaid versions. The same design works for magnets (left) and keychains (right).