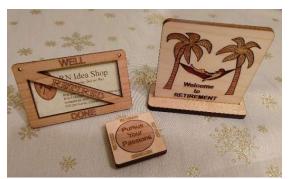

#### Other unclassified and special-order items

4"x6" two sided ornament (11-woods)

Ball maze puzzle

Gifts for retirees

Buffalo mountain keychains

Two-wood magnet of Julie Anne's minibus

Briefcase ornament

Plant stakes