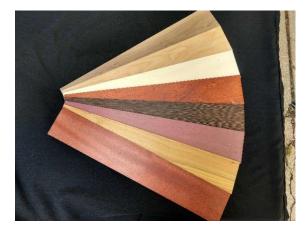

Call Bob Nelson at 815-814-0221 to schedule local face to face orders near Crystal Lake, IL. Or email me for more information.

These are some of the sanded and buffed hardwoods used in our products and contain no stain or paint. We do use clear lacquer on coasters to make them liquid resistant on the top side, and on some wall art for long-term sealing. From top: Walnut. Cherry. Hard maple. Padauk. Wenge. Purpleheart. Canary wood. Bloodwood.