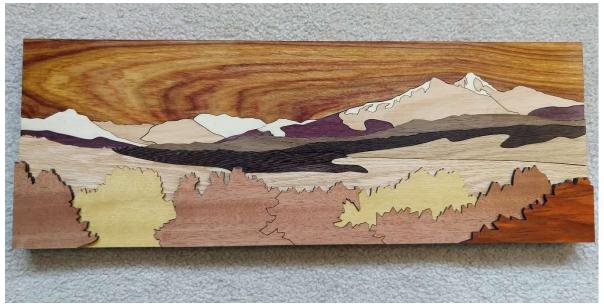

### Inlaid-wood laser artwork (special-order items)

22"x8" size

8"x10" size

5"x7" size

5"x7" size