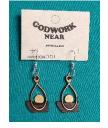

in our products and contain no stain or paint. We do use clear lacquer on coasters to make them liquid resistant on the top side, and on some wall art for long-term sealing. From top: Walnut. Cherry. Hard maple. Padauk. Wenge. Purpleheart. Canary wood. Bloodwood.



### Inlaid-wood laser artwork (special-order items)



22"x8" size



8"x10" size







5"x7" size

5"x7" size

#### Other unclassified and special-order items



4"x6" two sided ornament (11-woods)



Ball maze puzzle



Gifts for retirees



Buffalo mountain keychains



Two-wood magnet of Julie Anne's minibus



Briefcase ornament



Plant stakes



Bicycle ornament



Computer ornament

#### Bookmarks



\_\_\_BGLa001

# 

\_\_\_\_BRG001

#### Coasters



\_CGG001i



\_\_CGG003i





\_CGG002i



\_\_CGG008i

## Jewelry



JGN001i



JGN002i



\_\_\_\_JGN003

#### Magnets





MCLa001i



\_MCLa002



MCLa004





\_\_MCLa007





MCLa010



MCLa010i





MCLa012



\_\_\_MCLa013



\_\_\_MCLa014



\_\_\_MGG001





MGG009i

6





MLI011i



MLIb001



\_MLIb002i









#### Ornaments





OGG002-lg



\_OGG006i



\_OGG007



OHG001





OCLa004i





\_OGG004i



\_OGG005i



\_OHG002i-3d



\_OHG006i





OLIa001i



\_OLIb004i



ORG001



\_ORG002i

### Tags and Keychains (many ornament designs also work as luggage tags)





\_THG003i



TLIa004i



\_TLIa005i



\_TLIa006i



TRG002i



\_TLIa007i





\_TLIa009i



\_TLIa010i



\_\_\_\_TLIa011i



Magnets and keychain options for a fishing show client showing both etched and inlaid versions. The same design works for magnets (left) and keycha