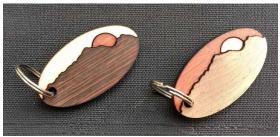

#### Other unclassified and special-order items

4"x6" two sided ornament (11-woods)

Ball maze puzzle

Gifts for retirees

Buffalo mountain keychains

Two-wood magnet of Julie Anne's minibus

Briefcase ornament

Plant stakes

\_TLIa010i

\_\_\_\_TLIa011i

Magnets and keychain options for a fishing show client showing both etched and inlaid versions. The same design works for magnets (left) and keychains (right).