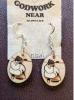

ntain no stain or paint. We do use clear lacquer on coasters to make them liquid resistant on the top side, and on some wall art for long-term sealing. From top: Walnut. Cherry. Hard maple. Padauk. Wenge. Purpleheart. Canary wood. Bloodwood.



### Inlaid-wood laser artwork (special-order items)



22"x8" size



8"x10" size







5"x7" size

5"x7" size

#### Other unclassified and special-order items



4"x6" two sided ornament (11-woods)



Ball maze puzzle



Gifts for retirees



Buffalo mountain keychains



Two-wood magnet of Julie Anne's minibus



Briefcase ornament



Plant stakes



Bicycle ornament



Computer ornament

#### Bookmarks



\_\_\_BGLa001

# 

\_\_\_\_BRG001

#### Coasters



\_CGG001i



\_\_CGG003i





\_CGG002i



\_\_CGG008i

## Jewelry



JGN001i



JGN002i



\_\_\_\_JGN003

#### Magnets





MCLa001i



\_MCLa002



MCLa004





\_\_MCLa007





MCLa010



MCLa010i





MCLa012



\_\_\_MCLa013



\_\_\_MCLa014



\_\_\_MGG001





MGG009i

6





MLI011i



MLIb001



\_MLIb002i









#### Ornaments





OGG002-lg



\_OGG006i



\_OGG007



OHG001





OCLa004i





\_OGG004i



\_OGG005i



\_OHG002i-3d



\_OHG006i





OLIa001i



\_OLIb004i



ORG001



\_ORG002i

### Tags and Keychains (many ornament designs also work as luggage tags)





\_THG003i



TLIa004i



\_TLIa005i



\_TLIa006i



TRG002i



\_TLIa007i





\_TLIa009i



\_TLIa010i



\_\_\_\_TLIa011i



Magnets and keychain options for a fishing show client showing both etched and inlaid versions. The same design works for magnets (left) and keychains (right).