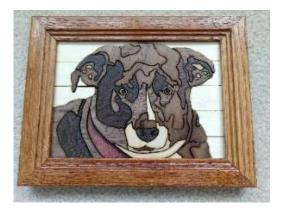

### Inlaid-wood laser artwork (special-order items)

22"x8" size

8"x10" size

5"x7" size

5"x7" size