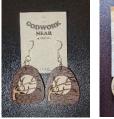

ucts and contain no stain or paint. We do use clear lacquer on coasters to make them liquid resistant on the top side, and on some wall art for long-term sealing. From top: Walnut. Cherry. Hard maple. Padauk. Wenge. Purpleheart. Canary wood. Bloodwood.



### Inlaid-wood laser artwork (special-order items)



22"x8" size



8"x10" size







5"x7" size

5"x7" size

#### Other unclassified and special-order items



4"x6" two sided ornament (11-woods)



Ball maze puzzle



Gifts for retirees



Buffalo mountain keychains



Two-wood magnet of Julie Anne's minibus



Briefcase ornament



Plant stakes



Bicycle ornament



Computer ornament

#### Bookmarks



\_\_\_BGLa001

# 

\_\_\_\_BRG001

#### Coasters



\_CGG001i



\_\_CGG003i





\_CGG002i



\_\_CGG008i

## Jewelry



JGN001i



JGN002i



\_\_\_\_JGN003

#### Magnets





MCLa001i



\_MCLa002



MCLa004





\_\_MCLa007





MCLa010



MCLa010i





MCLa012



\_\_\_MCLa013



\_\_\_MCLa014



\_\_\_MGG001





MGG009i

6





MLI011i



MLIb001



\_MLIb002i









#### Ornaments





OGG002-lg



\_OGG006i



\_OGG007



OHG001





OCLa004i





\_OGG004i



\_OGG005i



\_OHG002i-3d



\_OHG006i





OLIa001i



\_OLIb004i



ORG001



\_ORG002i

### Tags and Keychains (many ornament designs also work as luggage tags)





\_THG003i



TLIa004i



\_TLIa005i



\_TLIa006i



TRG002i



\_TLIa007i





\_TLIa009i



\_TLIa010i



\_\_\_\_TLIa011i



Magnets and keychain options for a fishing show client showing both etched and inlaid versions. The same design works for magnets (left) and keychains (right)